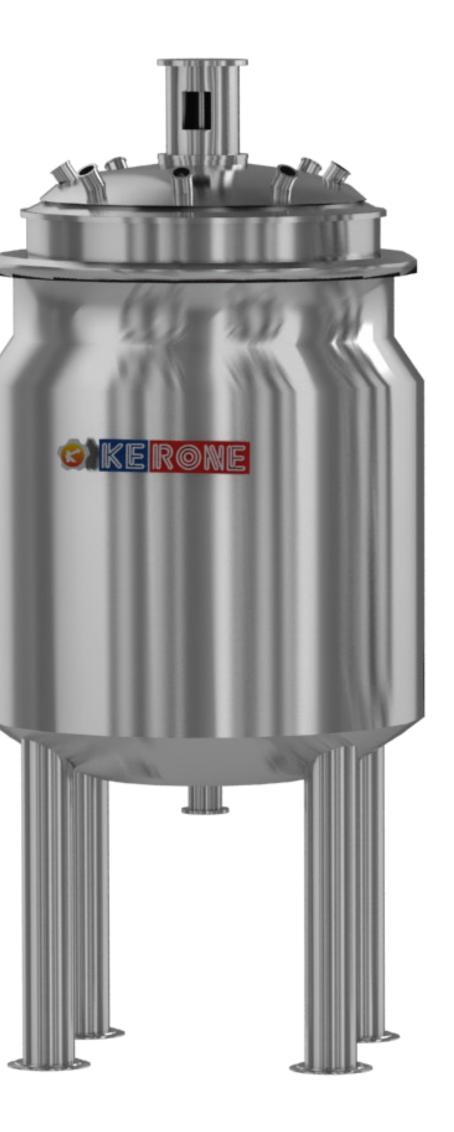

# Introduction to Mixing Kettle

All the mixing kettles manufactured by the KERONE are tailor made based on the your specification, process need, floor area, number of inlet and outlet requirements, type of coating for both internal surface and external surface based on the your process requirements.

## Features

- Built with the high quality stainless steel material or special Alloys
- Highly customizable.
- Tailor made to fit your requirements.
- High performance
- Corrosion free
- Variable mixer speed
- Highly controllable
- Very efficient, uniform mixing, heating and cooling.

## **3D View**