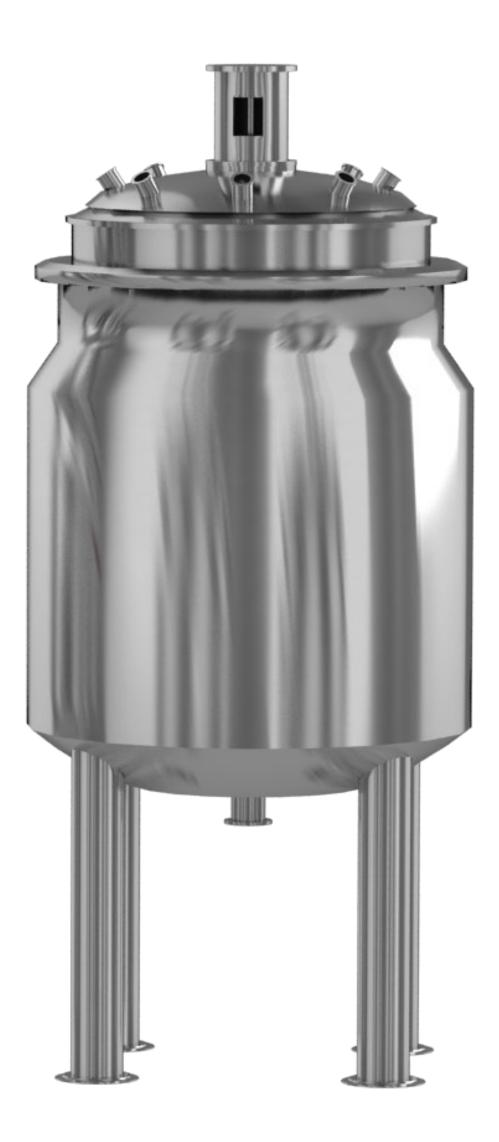

# Introduction to Mixing Kettle

All the mixing kettles manufactured by the KERONE are tailor made based on the your specification, process need, floor area, number of inlet and outlet requirements, type of coating for both internal surface and external surface based on the your process requirements.

## Features

- Built with the high quality stainless steel material or special Alloys
- Highly customizable.
- Tailor made to fit your requirements.
- High performance
- Corrosion free
- Variable mixer speed
- Highly controllable
- Very efficient, uniform mixing, heating and cooling.

## **3D View**