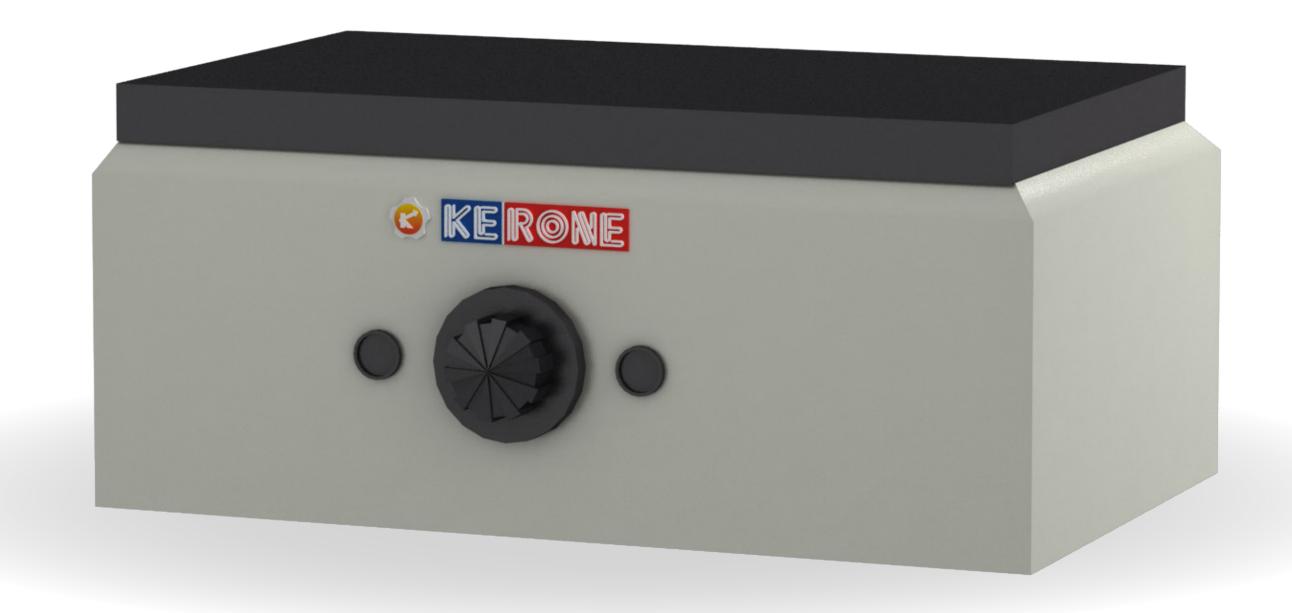

### **Hot Plates**

KERONE manufacture hot plate that finds various applications in the laboratory and industrial heating and drying need. A hot plate is usually portable equipment which has self contained top plate either rectangular or circular in shape and one or more heating element.

Hot plates with the aluminum surface plate offers the best temperature regularity but have poor resistance to chemical and corrosion on other hand the ceramic surfaces are the most chemically resistive but have poor temperature regularity.

Hence ceramic coated surfaces on a laboratory hot plate provide the most excellent stability of temperature uniformity and corrosion resistance in hot plates. Our hot plates are having full digital controllers in built, which gives precise and easy temperature and duration control mechanism.

## 3D View