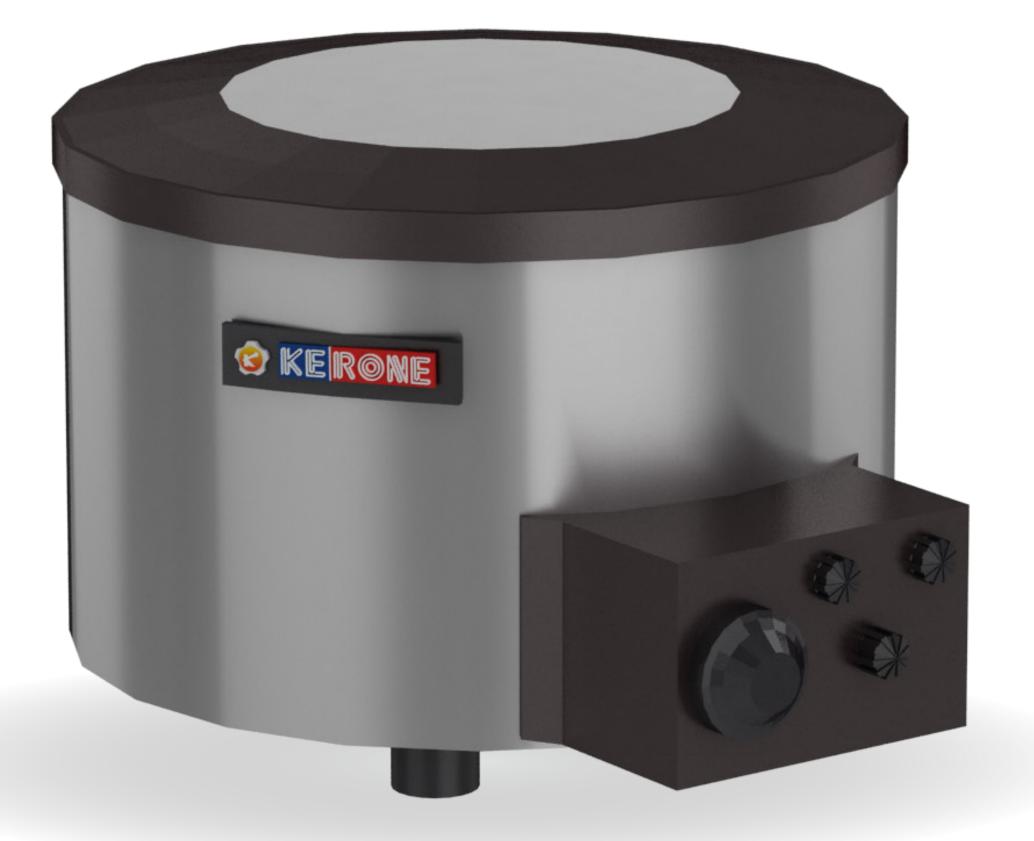

### **3D View**

### Introduction to Heating Mantle

A heating mantle is laboratory equipments; those are used to uniformly apply heat to various lab, glassware vessels and containers, as an alternative to other forms of heated bath. Since the heating element of a heating mantle is insulated from the container so as to prevent excessive temperature gradients.

Heating Mantles have been designed to heat the flask containing samples which are organic liquids which can burst into flames on contact with direct flames or heat or release flammable vapors which are heavier then air and can explodes on contact with open flames or heating coils. Heating Mantles have enclosed heating space to minimize such threats.

The Heating Mantles offered by KERONE in various special configurations. They are either available as one unit comprising of the mantle and integral controller device or as two separate units i.e. the mantle and the controlling device sold together.