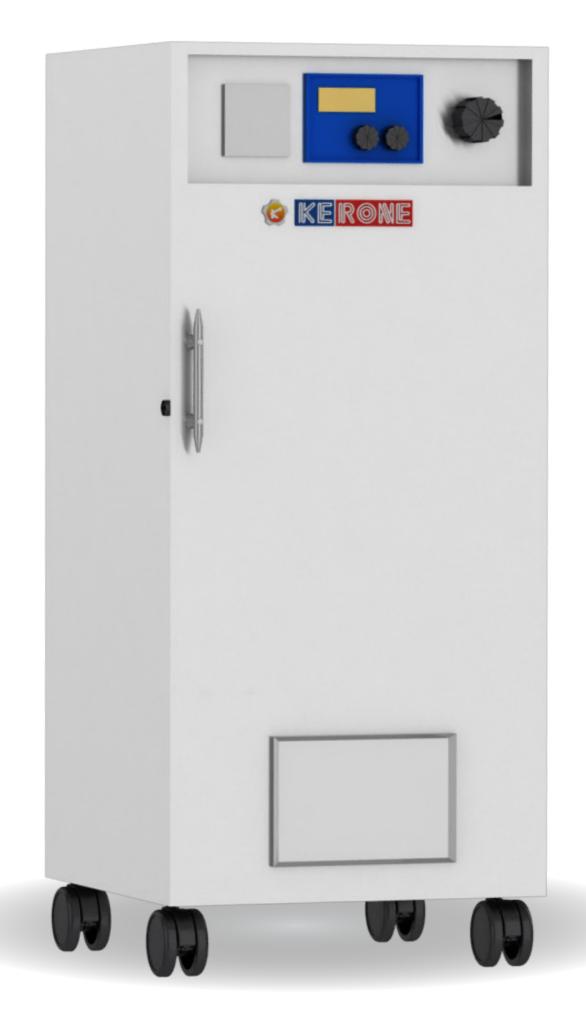

## **B.O.D** Incubator

BOD incubators are one of most important lab equipment in many research centers, hospitals and other pharmaceutical labs for the purpose of controlling incubation, BOD Incubators, designed and manufactured by KERONE are technologically advanced and custom made meet incubation criteria required for storage of B.O.D. tests, vaccines, culture of bacteria, micro-organism and plant life seed germination work, serum incubation studies and immunological works etc.

BOD incubators are also known as low temperature incubators; our BOD Incubators are made with corrosion resistance stainless steel and fitted with superior quality materials and instruments.

They are specially designed for close control of incubation and storage temperatures.

### Features

- Providing fast and accurate results
- Microprocessor P.I.D. temperature control
- CFC Free Refrigeration systems
- Double walled construction with insulation
- Continues display of set temperature, attained temperature, time, day, date
- Safety Thermostat
- Over / Under Counter Design
- Printer interface (Optional)
- Audio response (Optional)
- Fuses are provided on every electrical line to safeguard each and every component.

## 3D View